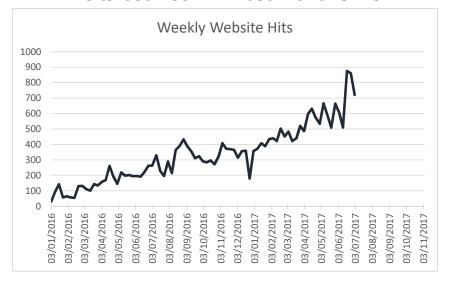

### Some Numbers

- Rossendale Site:
  - 2017 to date: 68% via search engines, 20% direct
  - visits last week 722 last month 3115

- Social media engagement
  - 663 Twitter followers
  - 131 Facebook 'likes'
- News
  - 12-14 news items per week (644 since go-live)
  - 40+ curated news items p/w
- Directory
  - 536 published services
- Events
  - 18181 Published Events (Up to Jan 2019)