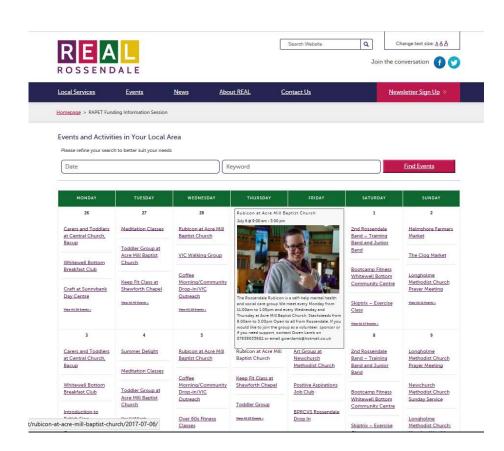

#### **CONNECTING OUR COMMUNITY**

- Improved events section
  - filterable by location and category
  - week to view by default with option to see month view
  - available for specific categories/sub-categories e.g. to allow for a 'training course' calendar, or a calendar of a specific theatre's performances
  - Faster, less cluttered and easier to navigate
  - Import external calendar feeds
- User-friendly resource section page management
  - system generated for consistency and flexibility
  - 'turn on and offable' e.g. with a tick box to allow seasonal or time-limited topics such as Christmas or Summer Holidays
- Google Translate automatically translate all page content into choice of over 100 languages